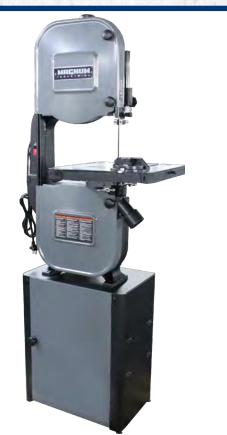

## 14" Wood Bandsaw (MI-91340)

The simple basic design of the MI-91340 Wood Bandsaw is a real workhorse with a bigger motor. It's a great addition for any custom hobby shop with a very affordable price range for a well-built machine. The bandsaw utilizes our most common standard bandsaw blade size.

## Features:

- Dual voltage 1.5 HP main motor can be wired 220 volt for extra power if re-sawing larger boards
- Dynamically balanced wheels ensure vibration free
- Standard easy to adjust guide system
- Heavy cast iron frame ensures vibration-free operation
- Large cast iron table
- 2-speed range for resaw or non-ferrous metal cutting
- Engineered dust collection ports for maximum efficiency
- Detachable cabinet

## **Specifications:**

Motor: Motor speed: Max cutting width: Max cutting height: Blade length: Blade width: Cutting speed: Table rotation: 1.5 HP, 120/240V, 10/5A, 60Hz 1,630/2,730 RPM 13-5/8" (346 mm) 6" (152 mm) 93-1/2" 1/8 x 3/4" 2,275/1,345 FPM 0-15°L & 45°R Table size: $16" \times 16" (406 \times 406 \text{ mm})$ Overall dimensions (L x W x H): $42" \times 18" \times 14"$  $(1,067 \times 457 \times 355.6 \text{ mm})$ Packaging size (L x W x H): $45-1/4" \times 22-7/8" \times 16-1/4"$  $(1,149 \times 581 \times 412.75 \text{ mm})$ Net weight:170 lbs (77.1 kg)Gross weight:183.2 lbs (83.1 kg)