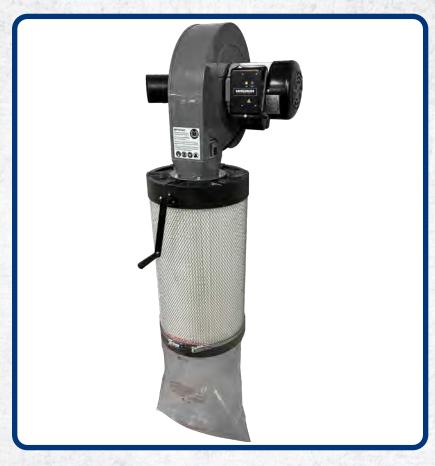

## Wall Mount Dust Collector (MI-11260)

Our new Magnum Industrial Wall Mount Dust Collector can be an excellent option for small shops with limited floor space or large shops that need to boost CFM in certain areas on the shop. The MI-11260 can also be mounted outdoors under a rain guard. Includes remote control and anti-spark impeller.

## **Features:**

- Heavy-duty anti-spark impeller
- 1 micron extra fine canister filter
- Steel base plate mounts easily to most walls
- Built-in manual canister shaker handle
- 6" x 4" x 4" Y inlet adapter included
- On/off remote control