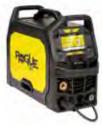

#### **ROGUE EM 190 PRO**

Welder

REBATE\*

PROMO CODE EW5-CWD

#### **ELIGIBLE PRODUCTS**

| MODEL                                     | PART NO.                                                                        | PROMO<br>CODE | REBATE*            |
|-------------------------------------------|---------------------------------------------------------------------------------|---------------|--------------------|
| Renegade ES 300i                          | 0445100881                                                                      | EW5-CWD       | \$550              |
| Rebel EMP 205ic AC/DC                     | 0558102553                                                                      | EW5-CWD       | \$400              |
| Rebel EMP 215ic                           | 0558102240                                                                      | EW5-CWD       | \$275              |
| Rogue EM 190 PRO                          | 0700301083                                                                      | EW5-CWD       | \$150              |
| Tweco Electrode Holder                    | 9110-1101, 9110-1102, 9110-1103                                                 | EW5-CHD       | BOGO<br>(Same SKU) |
| Swarm A30                                 | 0700102044                                                                      | EW5-CWD       | \$25               |
| Cutmaster 40                              | 1-4000-1                                                                        | EW5-CWD       | \$200              |
| Journeyman EDGE 2.0 // Contender EDGE 2.0 | 0384-2101, 0384-2100, 0384-2111, 0384-<br>2110, 0384-2130, 0384-2131, 0384-2132 | EW5-CWD       | \$75               |