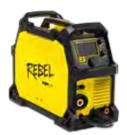

## **REBEL™** EMP 215ic Welder

PROMO CODE EW5-CWD

#### **ELIGIBLE PRODUCTS**

| MODEL                                     | PART NO.                                                                        | PROMO<br>CODE | REBATE*            |
|-------------------------------------------|---------------------------------------------------------------------------------|---------------|--------------------|
| Renegade ES 300i                          | 0445100881                                                                      | EW5-CWD       | \$550              |
| Rebel EMP 205ic AC/DC                     | 0558102553                                                                      | EW5-CWD       | \$400              |
| Rebel EMP 215ic                           | 0558102240                                                                      | EW5-CWD       | \$275              |
| Rogue EM 190 PRO                          | 0700301083                                                                      | EW5-CWD       | \$150              |
| Tweco Electrode Holder                    | 9110-1101, 9110-1102, 9110-1103                                                 | EW5-CHD       | BOGO<br>(Same SKU) |
| Swarm A30                                 | 0700102044                                                                      | EW5-CWD       | \$25               |
| Cutmaster 40                              | 1-4000-1                                                                        | EW5-CWD       | \$200              |
| Journeyman EDGE 2.0 // Contender EDGE 2.0 | 0384-2101, 0384-2100, 0384-2111, 0384-<br>2110, 0384-2130, 0384-2131, 0384-2132 | EW5-CWD       | \$75               |