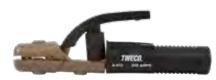

### **TWECO®**

Electrode Holder

PROMO CODE EW5-CHD

#### **ELIGIBLE PRODUCTS**

| MODEL                                     | PART NO.                                                                        | PROMO<br>CODE | REBATE*            |
|-------------------------------------------|---------------------------------------------------------------------------------|---------------|--------------------|
| Renegade ES 300i                          | 0445100881                                                                      | EW5-CWD       | \$550              |
| Rebel EMP 205ic AC/DC                     | 0558102553                                                                      | EW5-CWD       | \$400              |
| Rebel EMP 215ic                           | 0558102240                                                                      | EW5-CWD       | \$275              |
| Rogue EM 190 PRO                          | 0700301083                                                                      | EW5-CWD       | \$150              |
| Tweco Electrode Holder                    | 9110-1101, 9110-1102, 9110-1103                                                 | EW5-CHD       | BOGO<br>(Same SKU) |
| Swarm A30                                 | 0700102044                                                                      | EW5-CWD       | \$25               |
| Cutmaster 40                              | 1-4000-1                                                                        | EW5-CWD       | \$200              |
| Journeyman EDGE 2.0 // Contender EDGE 2.0 | 0384-2101, 0384-2100, 0384-2111, 0384-<br>2110, 0384-2130, 0384-2131, 0384-2132 | EW5-CWD       | \$75               |